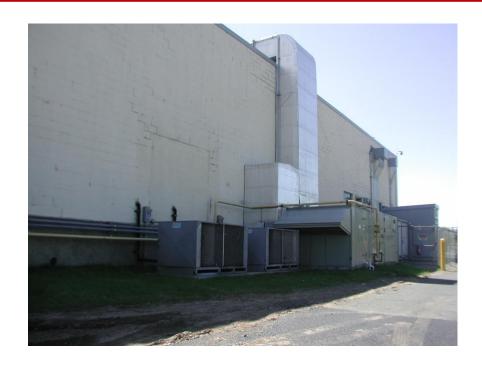

## **76,000 SF VACCINE WAREHOUSE**

## **PROJECT DESCRIPTION**

Pfizer was experiencing temperature and humidity issues in their existing 76,000 Sq. Ft. warehouse being used to store critical vaccine raw materials. Pfizer retained the services of A&J Consulting for performing an engineering evaluation to upgrade the existing HVAC system for maintaining the required temperature and humidity in the space.

A&J Consulting conducted a feasibility study and recommended several HVAC options to resolve the issues. Based on the selected recommended option, A&J prepared design documents for upgrading the HVAC System and controls to achieve required temperature and humidity conditions in the warehouse.